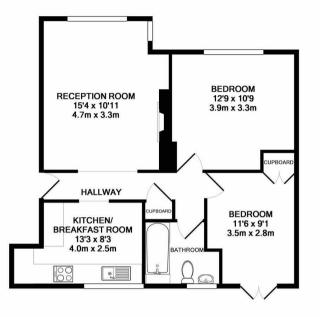

#### TOTAL APPROX. FLOOR AREA 643 SQ.FT. (59.7 SQ.M.)

Whilst every attempt has been made to ensure the accuracy of the floor plan contained here, measurements of doors, windows, rooms and any other items are approximate and no responsibility is taken for any error, omission, or mis-statement. This plan is for illustrative purposes only and should be used as such by any prospective purchaser. The services, systems and appliances shown have not been tested and no guarantee as to their operability or efficiency can be given Made with Metropix ©2019