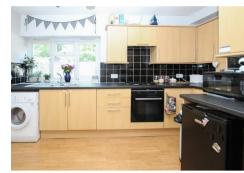

## 52 St. Stephens Crescent, Brentwood, CMI3 2AX

Situated in a quiet cul de sac is this spacious ground floor purpose built apartment with its own private garden, security entry system allows access to the communal lobby. The apartment has its own hallway with storage cupboard, there are two double bedrooms one with direct access to the landscaped rear garden measuring 21' x 20<sup>'</sup>, bright living room with fireplace, bathroom and modern fitted kitchen/breakfast room.